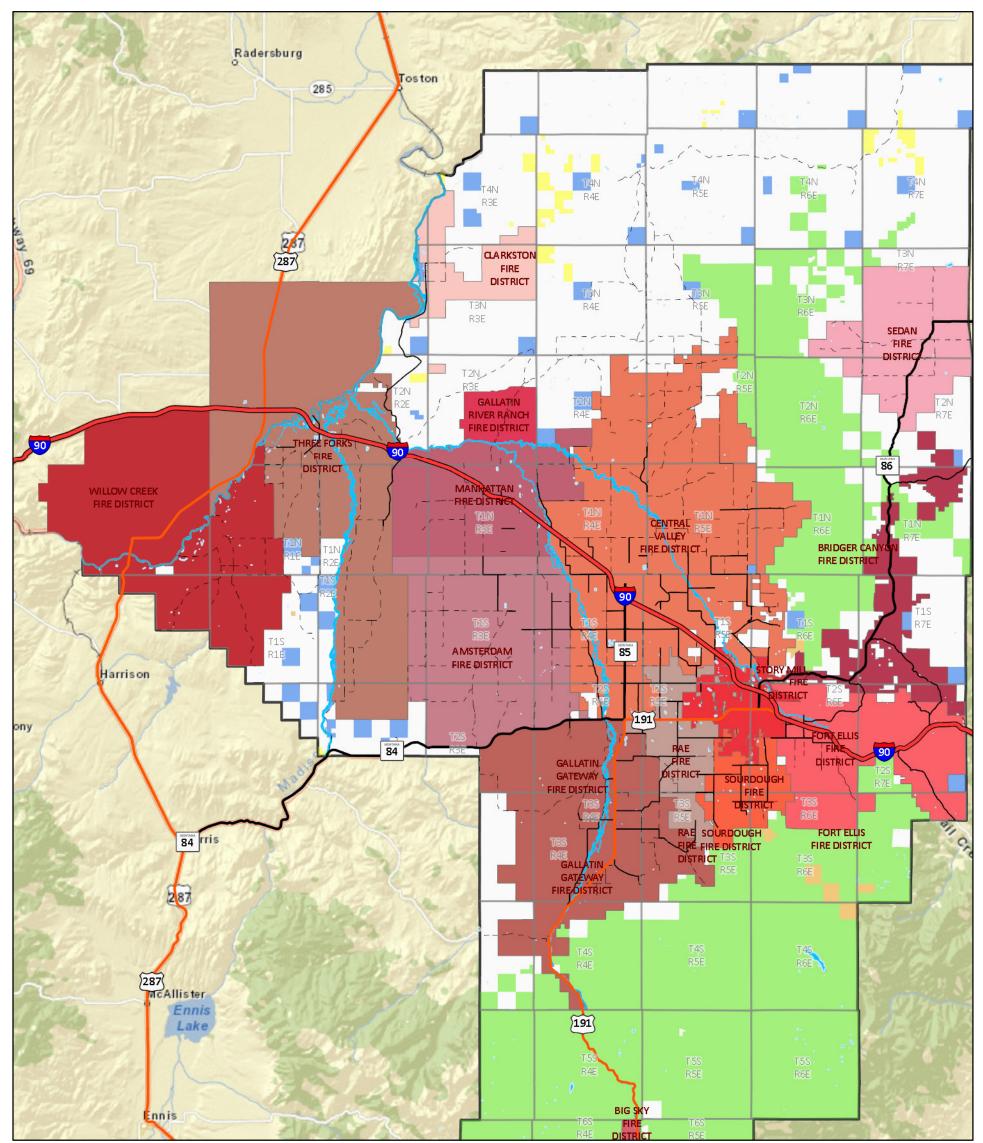

## **Gallatin Valley Fire Districts**

December 3, 2015

- INTERSTATE \_ BOZEMAN U.S. **BRIDGER CANYON** Montana CENTRAL VALLEY Paved CLARKSTON FORT ELLIS Unpaved - -Alley/Driveway GALLATIN GATEWAY \_ Townships GALLATIN RIVER RANCH Rivers HEBGEN BASIN Rivers MANHATTAN Lakes RAE \_ AMSTERDAM SEDAN Ξ **BIG SKY** SOURDOUGH
- STORY MILL
- THREE FORKS
- WILLOW CREEK
  - Local Government
  - State of Montana
  - U.S. Bureau of Land Management
- U.S. Forest Service
  - U.S. Park Service
- City Boundaries
- Gallatin County
  - White Background